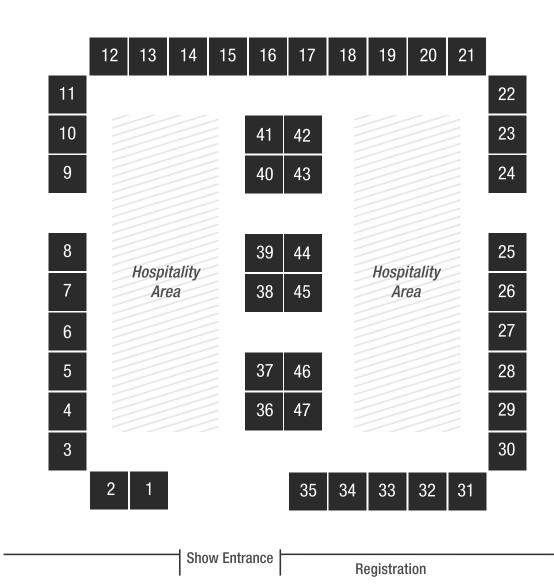

# Central New York Dental Conference

Exhibit Hall A • The Oncenter • Syracuse, New York

Exhibitor Load-In

The floorplan for 2018 has been redesigned to allow more accessibility to every vendor from two well-furnished hospitality areas. Wifi, comfortable seating, food and refreshments will make your visit to the Dental Marketplace one to remember!